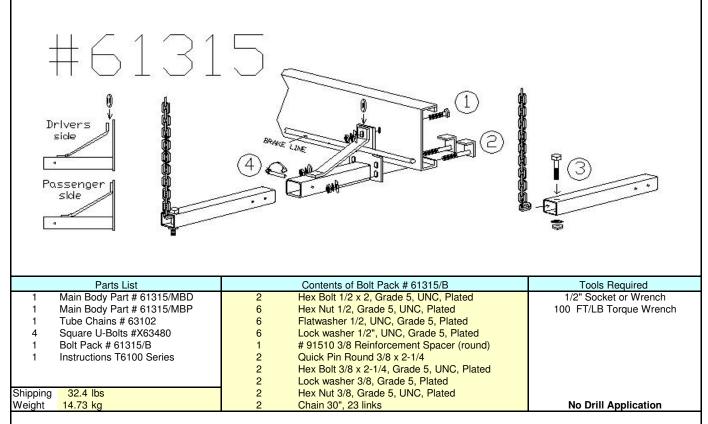

## Chev/GMC Front Mount Camper Tiedown For specific fit, see current fit list in our fitlist at www.dsphitches.com

1) Start with the driver's side installation. The driver's side main body has a gap to slide the brake cable through (not applicable to all truck models). Locate hole (1) in side of frame. Place 1/2" x 2" hex bolt through frame and main body with the 3/8 spacer and secure in place loosely with flatwasher, lock washer and nut (as shown in diagram).

2) Place square u-bolts on c-channel frame (2) and through holes in the main body and secure in place with flatwasher, lock washer and nut.

3) Repeat on passenger side.

4) Tighten all mounting fasteners to the correct torque specifications listed below.

5) For the tube chains: insert the first link into the tube as shown in picture (3) and insert 3/8 hex bolt through tube and chain and secure in place with 3/8 lock washer and 3/8 nut. Tighten all fasteners.

6) Fasten tube chain to main body using the supplied quick pin. Remove when not in use.

| Bolt Size                                                                                                                                                                                                                                                                                                                                                                                                                                             | Grade 5 Torque | Metric                                           | Grade 8.8 Torque |
|-------------------------------------------------------------------------------------------------------------------------------------------------------------------------------------------------------------------------------------------------------------------------------------------------------------------------------------------------------------------------------------------------------------------------------------------------------|----------------|--------------------------------------------------|------------------|
| 3/8                                                                                                                                                                                                                                                                                                                                                                                                                                                   | 30 Ft. Lb      | 8 mm                                             | 18 Ft. Lb.       |
| 7/16                                                                                                                                                                                                                                                                                                                                                                                                                                                  | 54 Ft. Lb      | 10 mm                                            | 36 Ft. Lb.       |
| 1/2                                                                                                                                                                                                                                                                                                                                                                                                                                                   | 72 Ft. Lb.     | 12 mm                                            | 75 Ft. Lb.       |
| 5/8                                                                                                                                                                                                                                                                                                                                                                                                                                                   | 150 Ft. Lb     | 14 mm                                            | 103 Ft. Lb.      |
| 3/4                                                                                                                                                                                                                                                                                                                                                                                                                                                   | 245 Ft. Lb     | Maximum torque for weld or weld nuts is 38 FT/Lb |                  |
| Warning: Check Fastens annually or before usage, if the Tiedown is damaged replacement may be necessary.<br>DO NOT drill or alter this product. This product is only intended for the application listed above.<br>See vehicle owner's manual for maximum Camper capacity (GVWR). This product is intended for usage with the correct<br>towing accessories and not to be used with tow ropes, cables, chains or any type of stretch or elastic rope. |                |                                                  |                  |
| DSP Hitches are manufactured by 2114391 Alberta Ltd., Edmonton, Alberta, Canada                                                                                                                                                                                                                                                                                                                                                                       |                |                                                  |                  |
| For more information on DSP and DSP products call 1-800-265-3377 or visit us at www.dsphitches.com                                                                                                                                                                                                                                                                                                                                                    |                |                                                  |                  |