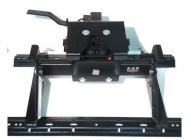

## DSP Falcon optional mounting methods:

DSP Sliding Rails 20K & 25K Rating 24" & 35" wide models

Universal Crossbed Rails 20K & 25K Rating

Factory OEM 20K Rating