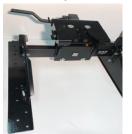

## DSP Falcon optional mounting methods:

DSP Sliding Rails 20K & 25K Rating 24" & 35" wide models

Universal Crossbed Rails 20K & 25K Rating

Factory OEM 20K Rating