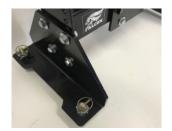

## DSP Falcon optional mounting methods:

DSP Sliding Rails 20K & 25K Rating 24" & 35" wide models

Universal Crossbed Rails 20K & 25K Rating

Factory OEM 20K Rating