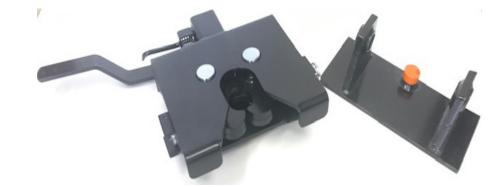

## **DSP Falcon Series Fifth Wheel Hitches**

- heavy duty construction for light duty commercial, farming & frequent towing usage
- 360degree surround grip with 1" thick jaws for more surface area on the king pin reducing wear and tear and
- a smoother ride experience with less vertical motion
- replaceable jaws to reduce the need to buy completely new hitches in heavy usage applications/commercial usage
- lock-out pin to ensure jaws are engaged for towing
- optional mountings for DSP hitches and other major brand on crossbed application
- made in Canada since 2007

Rating: 32K GTW Shipping weight: 69 lbs

Part # 71401

Weld-on Base dimensions: 14" x 6.3" x 5.3" 15.8 lbs Crossbar dimensions: 19" x 11" x 5" 53.2 lbs