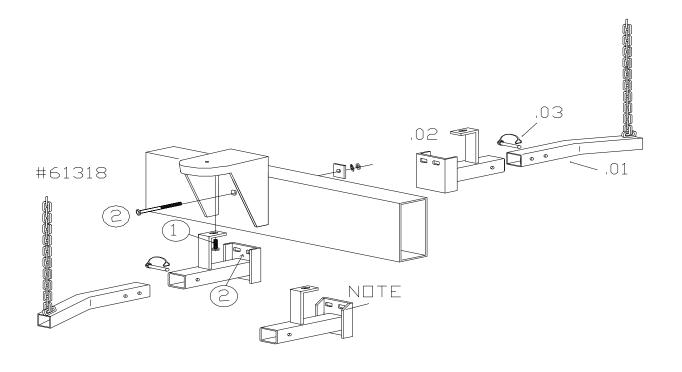

## This is a FULL TUBE FRAME installation!

| Parts List |                                         | Contents of Bolt Pack # 61318/B |                                        | Tools Required          |
|------------|-----------------------------------------|---------------------------------|----------------------------------------|-------------------------|
| 2          | 61318 MAIN BODY UNIVERSAL               | 2                               | Hex Bolt 1/2 x 5, Grade 5, UNC, Plated | 3/4" Wrench             |
| 1          | CT ANGLED TUBE CHAIN 17" DRIVER'S SIDE  | 2                               | Lock Washer 1/2, Grade 5, UNC, Plated  | 75 Ft.Lb. Torque Wrench |
| 1          | CT ANGLED TUBE CHAIN 17" PASSENGER SIDE | 2                               | Hex Nut 1/2, Grade 5, UNC, Plated      |                         |
| 1          | Bolt Pack 61318/B                       | 2                               | SPACER 1/2" SQUARE DIA 1 1/2" X 3"     |                         |
| 1          | Instructions T61000 Series              | 2                               | Quick Pin                              |                         |
|            |                                         |                                 |                                        |                         |
|            |                                         |                                 |                                        |                         |
| Shipping   | 28.7 lbs                                |                                 |                                        |                         |
| Weight     | 13.05 kg                                |                                 |                                        | No Drill Application    |

- 1. Locate and remove the bolt located in the cab support bracket. Lift the tiedown main body into place and re-install the cab support bracket bolt, making sure the rubber and retaining plate are wedged in-between the tiedown and the support bracket.
- 2. Line up one of the holes on the tiedown main body with the hole in the frame. Note: location of hole may vary with truck model). Insert 1/2 x 5" hex bolt through the tiedwon frame, fasten with square spacer, 1/2" lockwasher and 1/2" hex nut.
- 4. Tighten all fasteners to torque specifications below.
- 5. Attach tube chain to main body using the supplied quick pin.
- 6. Repeat on other side.