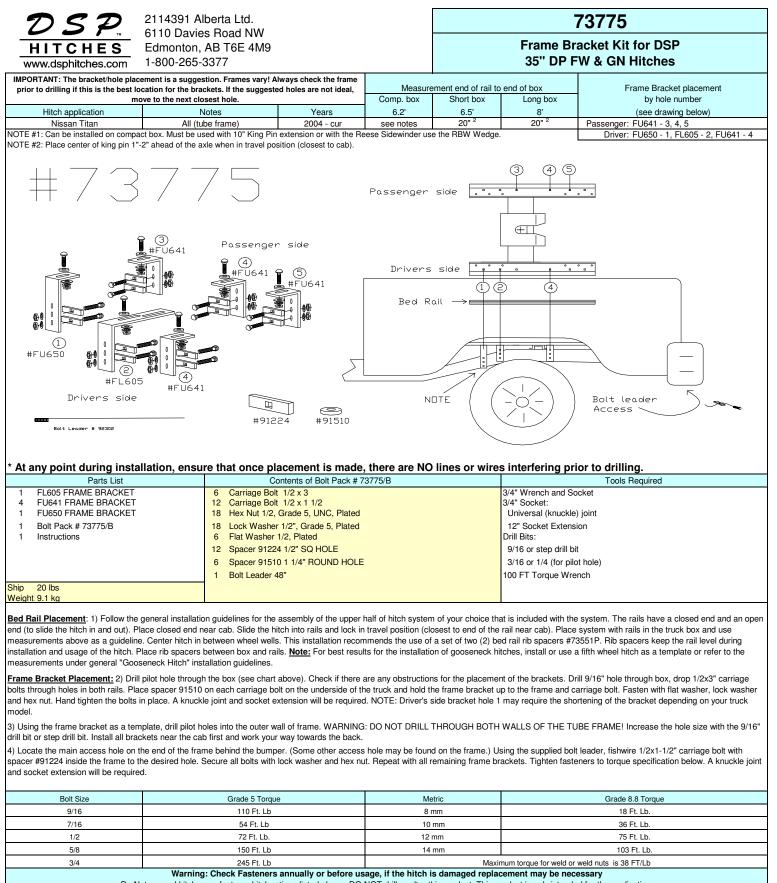

Do Not exceed hitch manufactures hitch ratings listed above, DO NOT drill or alter this product. This product is only intended for the application listed above, see vehicle owner's manual for maximum towing capacity (GVWR). This product is intended for usage with the correct towing

bove, see vehicle owner's manual for maximum towing capacity (GVWR). This product is intended for usage with the correct accessories and not to be used with tow ropes, cables, chains or any type of stretch or elastic rope.

DSP Hitches are manufactured by 2114391 Alberta Ltd. Edmonton Alberta, Canada

For more information on DSP Hitches call 1-800-265-3377 or visit us at www.dsphitches.com